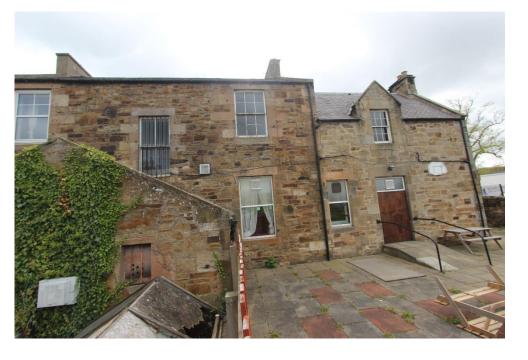

# THE ROWAN TREE INN, MAYFIELD, DALKEITH, MIDLOATHIAN, EH22 5NS

Dalkeith 1m Edinburgh 10m, Livingston 23 m, Dunfermline 27m, Stirling 44m, Glasgow 52m,

The Rowan Tree Inn, approximately 0.5 acres of land which includes detached pub with two bars on the ground floor and a flat above. There is a substantial patio area and a large car park. It situated in a small cul-de-sac which is directly opposite a national Bookmakers.

### **DESCRIPTION**

The building is a former dwelling house which has been converted to a public house. The subjects comprise substantial two storey building with two extensions.

The public house is accessed by the main ground floor front entrance and there is a separate and selfcontained rear entrance to the upper floor flat.