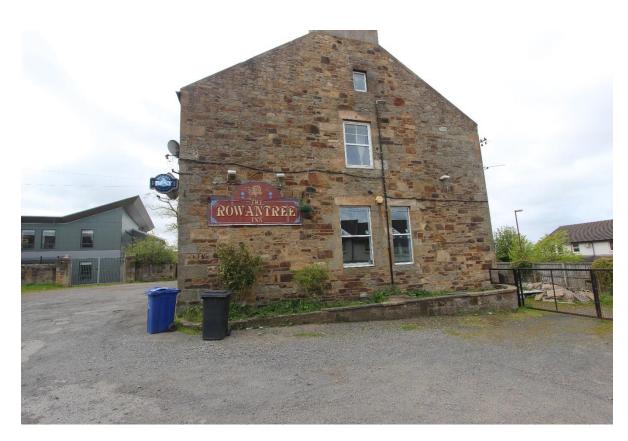

# THE ROWAN TREE INN, MAYFIELD, DALKEITH, MIDLOATHIAN, EH22 5NS

Dalkeith 1m Edinburgh 10m, Livingston 23 m, Dunfermline 27m, Stirling 44m, Glasgow 52m,

The Rowan Tree Inn, approximately 0.5 acres of land which includes detached pub with two bars on the ground floor and a flat above. There is a substantial patio area and a large car park. It situated in a small cul-de-sac which is directly opposite a national Bookmakers.

### **DESCRIPTION**

The building is a former dwelling house which has been converted to a public house. The subjects comprise substantial two storey building with two extensions.

The public house is accessed by the main ground floor front entrance and there is a separate and selfcontained rear entrance to the upper floor flat.

# **SITUATION**

The plot is situated Mayfield which lies about 4 miles south of Dalkeith and 10 miles south east of Edinburgh City Centre.

The Rowan Tree Inn lies at the end of a small cul-desac which enters from the south side of Eskview Road which is one of the main routes though Mayfield. The public house appears to have originally occupied a much larger site but in the last ten years or so grounds have been sold off and developed for modern housing.