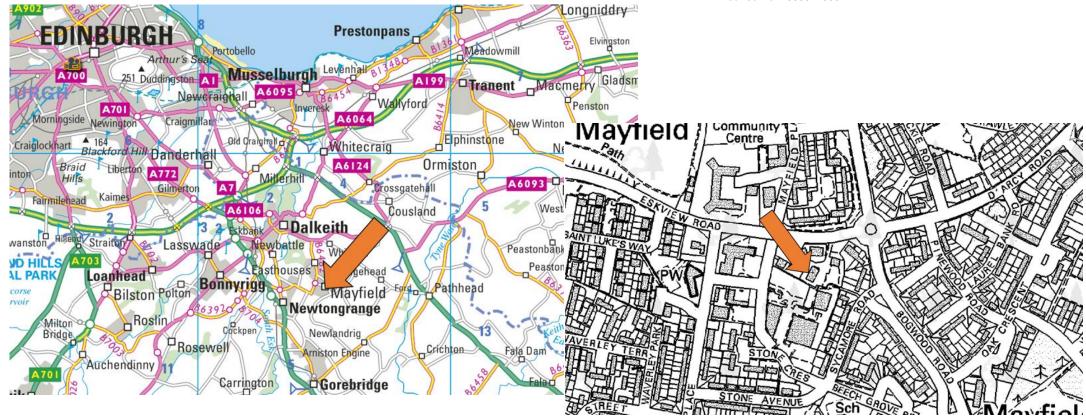

# **SITUATION**

The plot is situated Mayfield which lies about 4 miles south of Dalkeith and 10 miles south east of Edinburgh City Centre.

The Rowan Tree Inn lies at the end of a small cul-desac which enters from the south side of Eskview Road which is one of the main routes though Mayfield. The public house appears to have originally occupied a much larger site but in the last ten years or so grounds have been sold off and developed for modern housing.

# **DIRECTIONS**

From Dalkeith, proceed out the A68 and just after the new housing flags on the right turn right along the B6482. Proceed straight on at the first roundabout and turn next left up Erskine Road. Proceed up this road and turn right just before the next roundabout where you see the bookmakers. Proceed up the cul de sac to the Rowan Tree Inn.