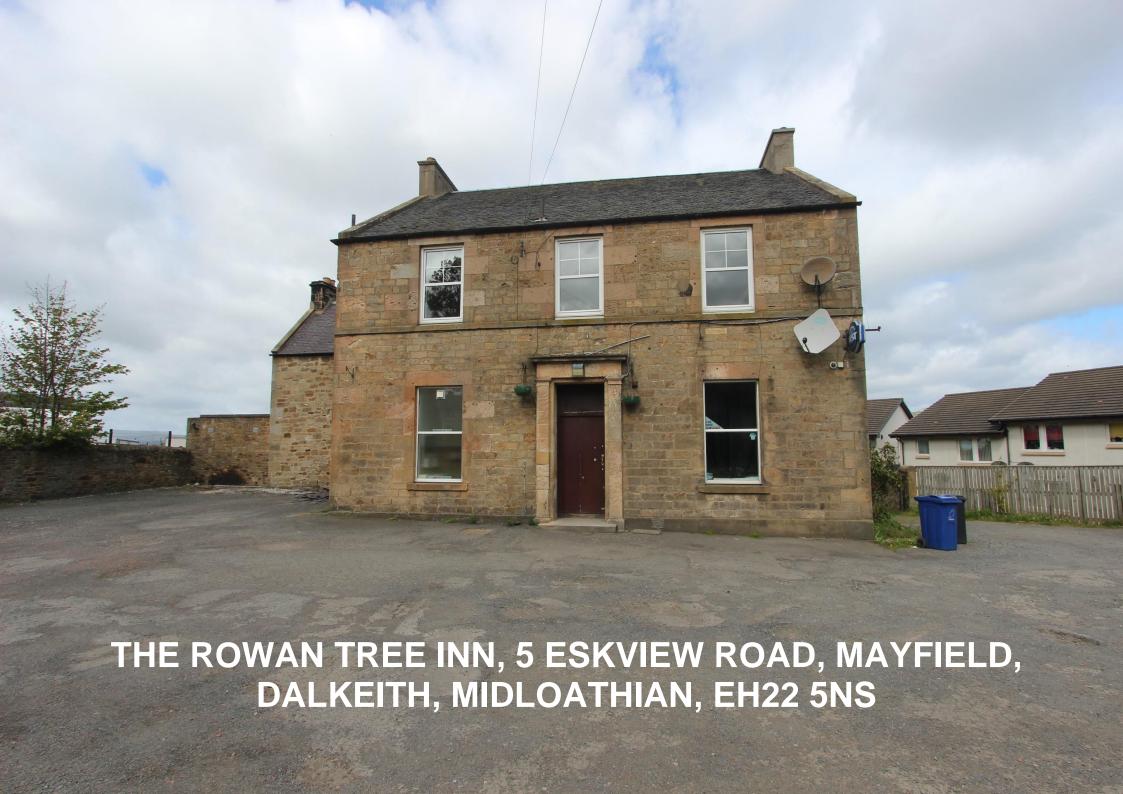

# THE ROWAN TREE INN, MAYFIELD, DALKEITH, MIDLOATHIAN, EH22 5NS

Dalkeith 1m Edinburgh 10m, Livingston 23 m, Dunfermline 27m, Stirling 44m, Glasgow 52m,

The Rowan Tree Inn, approximately 0.5 acres of land which includes detached pub with two bars on the ground floor and a flat above. There is a substantial patio area and a large car park. It situated in a small cul-de-sac which is directly opposite a national Bookmakers.

### **DESCRIPTION**

The building is a former dwelling house which has been converted to a public house. The subjects comprise substantial two storey building with two extensions.

The public house is accessed by the main ground floor front entrance and there is a separate and selfcontained rear entrance to the upper floor flat.

# **SITUATION**

The plot is situated Mayfield which lies about 4 miles south of Dalkeith and 10 miles south east of Edinburgh City Centre.

The Rowan Tree Inn lies at the end of a small cul-desac which enters from the south side of Eskview Road which is one of the main routes though Mayfield. The public house appears to have originally occupied a much larger site but in the last ten years or so grounds have been sold off and developed for modern housing.