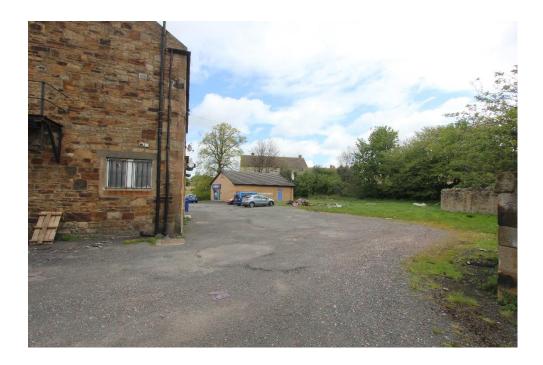

# THE ROWAN TREE INN, MAYFIELD, DALKEITH, MIDLOATHIAN, EH22 5NS

Dalkeith 1m Edinburgh 10m, Livingston 23 m, Dunfermline 27m, Stirling 44m, Glasgow 52m,

The Rowan Tree Inn, approximately 0.5 acres of land which includes detached pub with two bars on the ground floor and a flat above. There is a substantial patio area and a large car park. It situated in a small cul-de-sac which is directly opposite a national Bookmakers.

# **SITUATION**

The plot is situated Mayfield which lies about 4 miles south of Dalkeith and 10 miles south east of Edinburgh City Centre.

The Rowan Tree Inn lies at the end of a small cul-desac which enters from the south side of Eskview Road which is one of the main routes though Mayfield. The public house appears to have originally occupied a much larger site but in the last ten years or so grounds have been sold off and developed for modern housing.