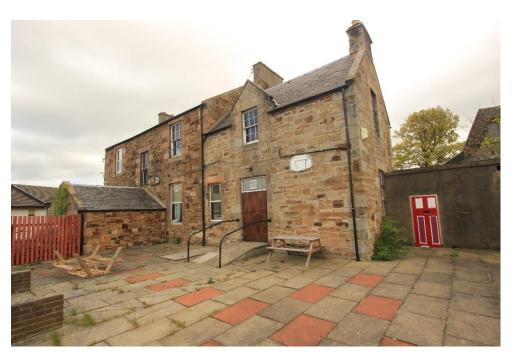

# THE ROWAN TREE INN, MAYFIELD, DALKEITH, MIDLOATHIAN, EH22 5NS

Dalkeith 1m Edinburgh 10m, Livingston 23 m, Dunfermline 27m, Stirling 44m, Glasgow 52m,

The Rowan Tree Inn, approximately 0.5 acres of land which includes detached pub with two bars on the ground floor and a flat above. There is a substantial patio area and a large car park. It situated in a small cul-de-sac which is directly opposite a national Bookmakers.

### **DESCRIPTION**

The building is a former dwelling house which has been converted to a public house. The subjects comprise substantial two storey building with two extensions.

The public house is accessed by the main ground floor front entrance and there is a separate and selfcontained rear entrance to the upper floor flat.