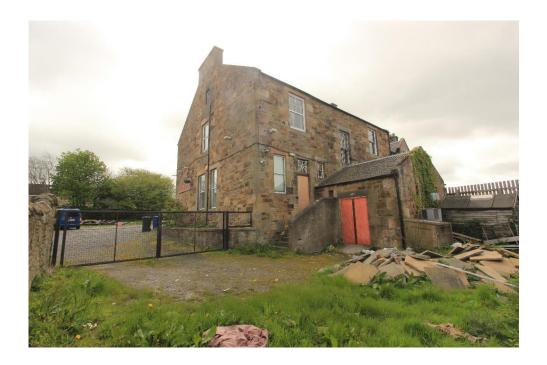

### **DESCRIPTION**

The building is a former dwelling house which has been converted to a public house. The subjects comprise substantial two storey building with two extensions.

The public house is accessed by the main ground floor front entrance and there is a separate and selfcontained rear entrance to the upper floor flat.