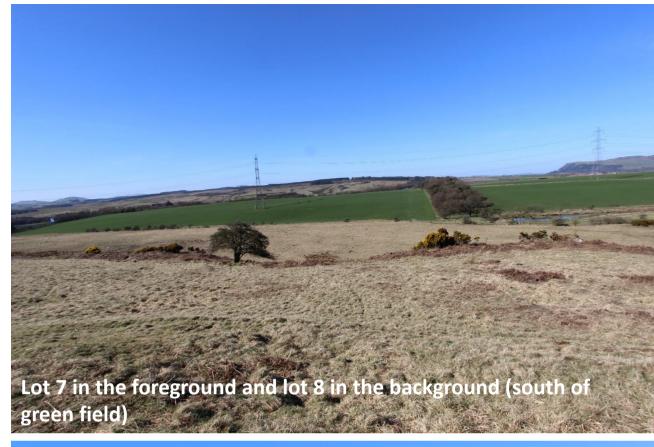

Lot 5 – 32.13 acres

Lot 6 – 8.83 acres – Already stock proof

Lot 7 – 9.80 acres – Already stock proof

Additional gates and fencing will be installed by the landlord to make the fields stock proof. Horse or cattle grazing preferred rather than sheep grazing.