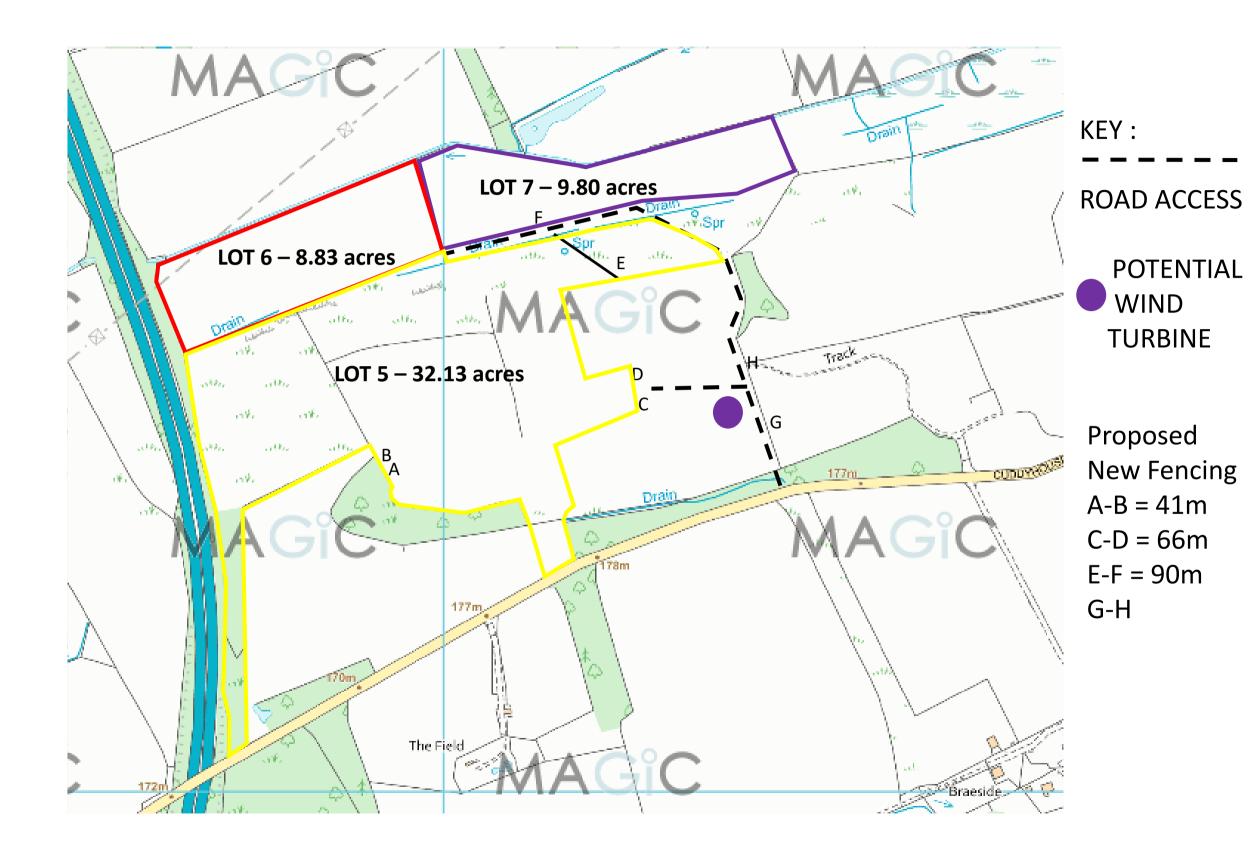

Lot 5 – 32.13 acres

Lot 6 – 8.83 acres – Already stock proof

Lot 7 – 9.80 acres – Already stock proof

Additional gates and fencing will be installed by the landlord to make the fields stock proof. Horse or cattle grazing preferred rather than sheep grazing.

Offers are invited for the whole area as well as separate Lots.

Mains water troughs will be installed.

Vacant possession now available.