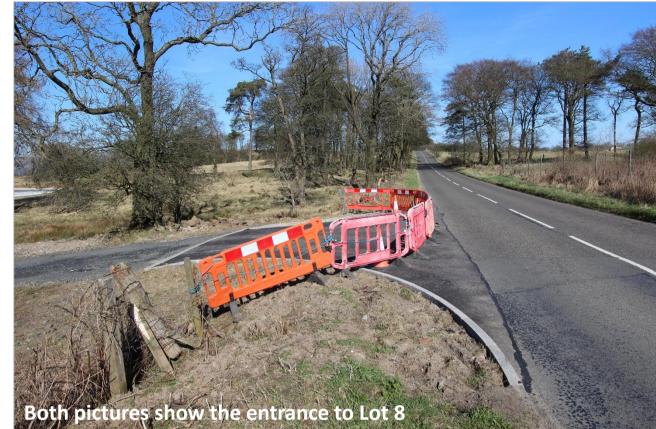

### **DIRECTIONS**

Lots 1, 2, 3, 4, 5, 6, 7 and 8 at Meiklebeath Farm are situated between the M90 motorway and Cowdenbeath, sitting on the north side of Cuddyhouse Road. From the M90 motorway at junction 3 (Halbeath) head into Dunfermline (A907). Take second left at the first roundabout and third left at the next roundabout. Go over the level crossing and up to Kingseat. Turn right onto the B912 and after a couple of hundred yards, within Kingseat, turn first right along the unclassified Cuddyhouse Road and the Lot 8 land is on the left just after the big wind turbine and the bridge over the motorway. Lot 1 is further along on the left before Dalbeath Farm on the right.