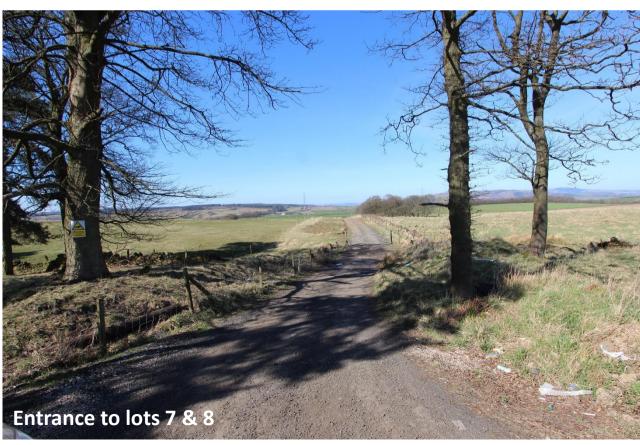

### **DIRECTIONS**

Lots 1, 2, 3, 4, 5, 6, 7 and 8 at Meiklebeath Farm are situated between the M90 motorway and Cowdenbeath, sitting on the north side of Cuddyhouse Road. From the M90 motorway at junction 3 (Halbeath) head into Dunfermline (A907). Take second left at the first roundabout and third left at the next roundabout. Go over the level crossing and up to Kingseat. Turn right onto the B912 and after a couple of hundred yards, within Kingseat, turn first right along the unclassified Cuddyhouse Road and the Lot 8 land is on the left just after the big wind turbine and the bridge over the motorway. Lot 1 is further along on the left before Dalbeath Farm on the right.