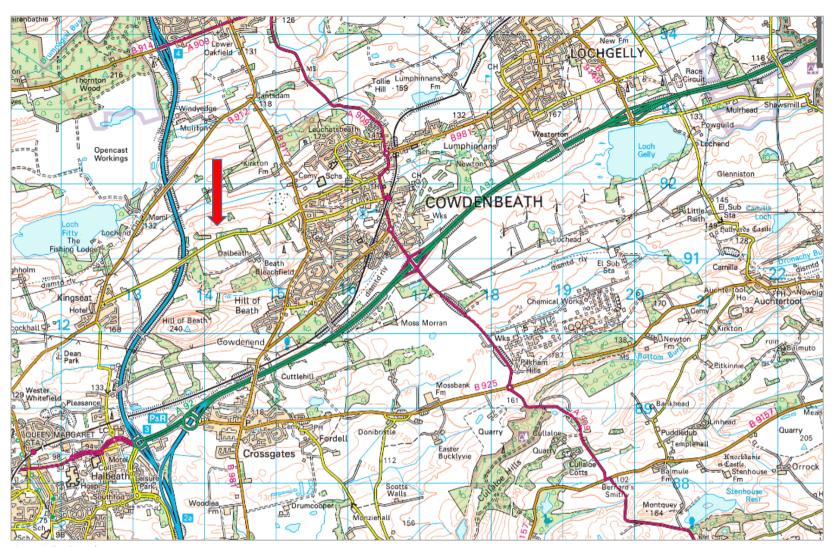

### **DIRECTIONS**

Lots 1, 2, 3, 4, 5, 6, 7 and 8 at Meiklebeath Farm are situated between the M90 motorway and Cowdenbeath, sitting on the north side of Cuddyhouse Road. From the M90 motorway at junction 3 (Halbeath) head into Dunfermline (A907). Take second left at the first roundabout and third left at the next roundabout. Go over the level crossing and up to Kingseat. Turn right onto the B912 and after a couple of hundred yards, within Kingseat, turn first right along the unclassified Cuddyhouse Road and the Lot 8 land is on the left just after the big wind turbine and the bridge over the motorway. Lot 1 is further along on the left before Dalbeath Farm on the right.

Copyright Google maps