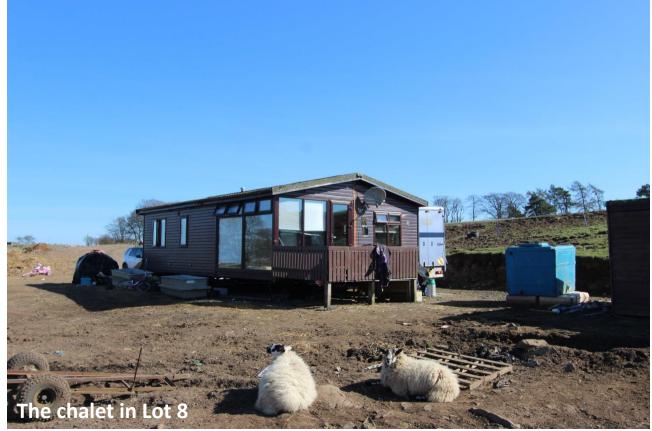

# 55 acres of grazing land to let at Meiklebeath Farm West of Cowdenbeath, KY4 9PR

For long term let (minimum of five years) 55 acres of good grazing land at Meiklebeath Farm, Cowdenbeath, KY4 9PR.

**Available in 3 lots:** 

Lot 5 – 32.13 acres

Lot 6 – 8.83 acres – Already stock proof

Lot 7 – 9.80 acres – Already stock proof

Additional gates and fencing will be installed by the landlord to make the fields stock proof. Horse or cattle grazing preferred rather than sheep grazing.