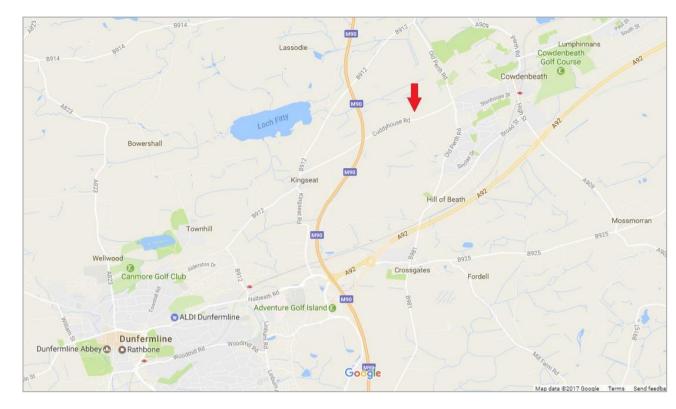

### **DIRECTIONS**

Lots 1, 2, 3, 4, 5, 6, 7 and 8 at Meiklebeath Farm are situated between the M90 motorway and Cowdenbeath, sitting on the north side of Cuddyhouse Road. From the M90 motorway at junction 3 (Halbeath) head into Dunfermline (A907). Take second left at the first roundabout and third left at the next roundabout. Go over the level crossing and up to Kingseat. Turn right onto the B912 and after a couple of hundred yards, within Kingseat, turn first right along the unclassified Cuddyhouse Road and the Lot 8 land is on the left just after the big wind turbine and the bridge over the motorway. Lot 1 is further along on the left before Dalbeath Farm on the right.

Copyright Google maps